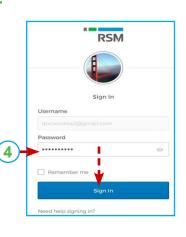

Verify

RSM Client
Payment Portal

PSM

PSM

Investor Access to Schedule K-1

- You will receive an activation email. Note that your email address is your username. Click Activate Your Account. Note: This link expires in 7 days.
- 2. Enter your password and repeat the password. Click on the desired security image. Click **Create My Account**.
- 3. Enter your user ID (your email address) and click **Next**.
- 4. Enter your password and click **Sign In**.
- 5. Click Send me the code.
- 6. A verification code is sent to your email address.
- 7. Enter the code and click Verify.
- Click on the RSM Client Payment Portal tile to access the payment portal.