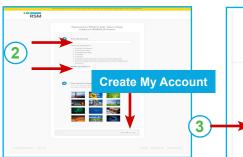

Verify

RSM Client
Payment Portal

PSM

PSM

Investor Access to Schedule K-1

- You will receive an activation email. Note that your email address is your username. Click Activate Your Account. Note: This link expires in 7 days.
- 2. Enter your password and repeat the password. Click on the desired security image. Click **Create My Account**.
- 3. Enter your user ID (your email address) and click **Next**.
- 4. Enter your password and click **Sign In**.
- 5. Click Send me the code.
- 6. A verification code is sent to your email address.
- 7. Enter the code and click Verify.
- Click on the RSM Client Payment Portal tile to access the payment portal.