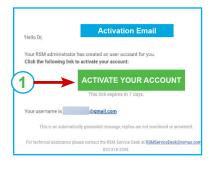

Verify

RSM Client
Payment Portal

PSM

PSM

Investor Access to Schedule K-1

- You will receive an activation email. Note that your email address is your username. Click Activate Your Account. Note: This link expires in 7 days.
- 2. Enter your password and repeat the password. Click on the desired security image. Click **Create My Account**.
- 3. Enter your user ID (your email address) and click **Next**.
- 4. Enter your password and click **Sign In**.
- 5. Click Send me the code.
- 6. A verification code is sent to your email address.
- 7. Enter the code and click Verify.
- Click on the RSM Client Payment Portal tile to access the payment portal.