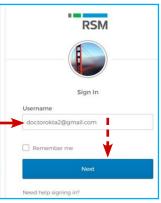

Verify

RSM Client
Payment Portal

PSM

PSM

Investor Access to Schedule K-1

- You will receive an activation email. Note that your email address is your username. Click Activate Your Account. Note: This link expires in 7 days.
- 2. Enter your password and repeat the password. Click on the desired security image. Click **Create My Account**.
- 3. Enter your user ID (your email address) and click **Next**.
- 4. Enter your password and click **Sign In**.
- 5. Click Send me the code.
- 6. A verification code is sent to your email address.
- 7. Enter the code and click Verify.
- Click on the RSM Client Payment Portal tile to access the payment portal.