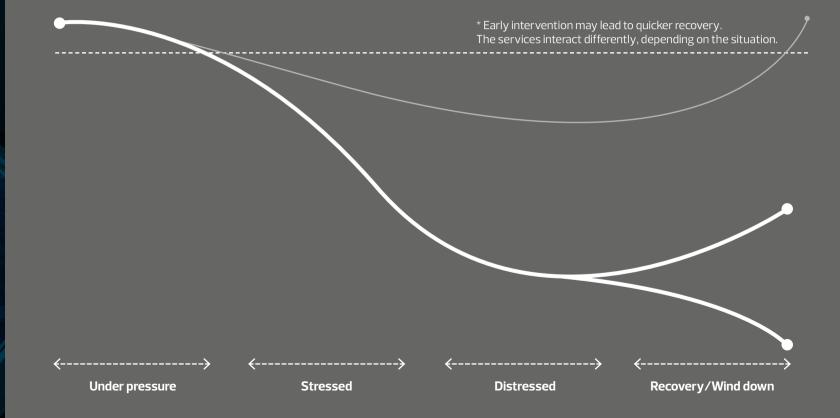

## Our solutions on the decline curve

Many companies suffer some form of financial difficulty in their life span and this is demonstrated below on the corporate decline curve.

Ideally, following the first signs of financial pressure, the directors take action and remedy the underlying issues preventing any further decline. We have set out how our restructuring and recovery solutions may sit along this decline curve.

Roll over each circle to see our services along the decline curve

## **Overview of our restructuring and recovery solutions**

Click each circle to see a snapshot of our services